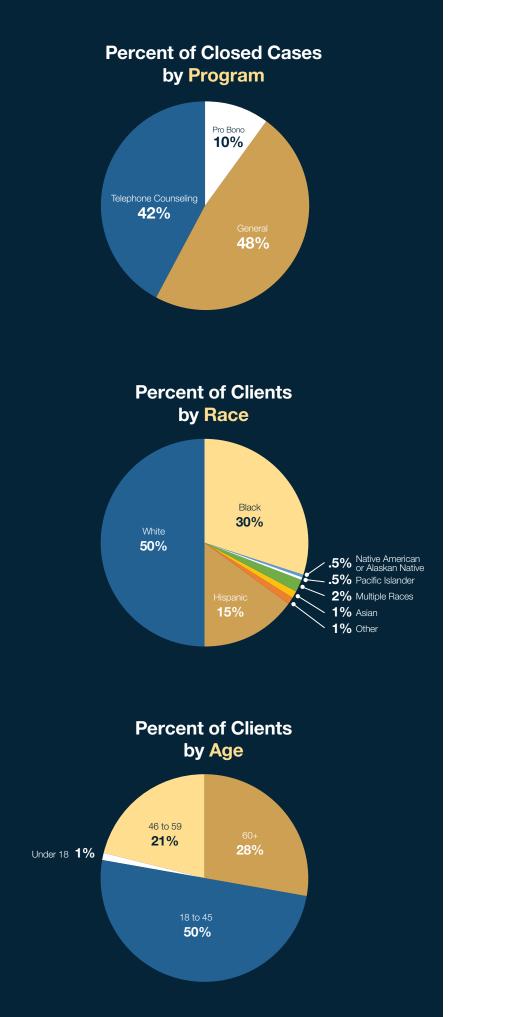

# PSLS' Impact

In 2024, PSLS provided free, high-quality legal services to **13,000 clients**, closing nearly **15,000 cases**. Close to **135,000 hours** were spent on cases.

Volunteer attorneys partnered with PSLS to work on **1,400** legal matters.

#### Percent of Closed Cases by Key Impact Area

#### Percent of Closed Cases by Closing Reason

**12,000+** Children 17 Years Old or Younger Impacted by PSLS' Work

"I spoke with one of the lawyers yesterday and was very impressed with the help and knowledge she had about the issue I have! This service is wonderful and helpful! Thank you so much! Very professional!"