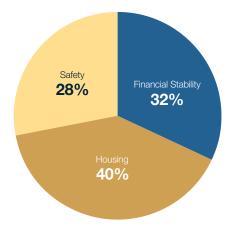

for their child's safety during those visits. PSLS staff worked to understand Tara's story and provided her with high-quality legal services. PSLS stood beside Tara in court to present the information about the abuse to the judge. As a result, the parenting plan was updated to protect the child. Today, Tara and her child are living safer lives!

Name was changed to protect client confidentiality.

#### Visit pslegal.org/Our-Stories to meet more PSLS clients and learn how PSLS helped them.

# PSLS' Impact

In 2024, PSLS provided free, high-quality legal services to **13,000 clients**, closing nearly **15,000 cases**. Close to **135,000 hours** were spent on cases.

Volunteer attorneys partnered with PSLS to work on **1,400** legal matters.

#### Percent of Closed Cases by Key Impact Area



#### Percent of Closed Cases by Closing Reason







**12,000+** Children 17 Years Old or Younger Impacted by PSLS' Work











"I spoke with one of the lawyers yesterday and was very impressed with the help and knowledge she had about the issue I have! This service is wonderful and helpful! Thank you so much! Very professional!"

· " " —

"I cannot express my gratitude enough to Heather Skrip and Prairie State Legal Services in Rockford. I really don't know what I would have done without Heather's compassionate legal assistance to help me resolve an error Social Security had made that was negatively impacting my life and financial situation in a major way. Prior to contacting PSLS, I was unable to gain any traction with the Social Security Administration (SSA) despite months of let