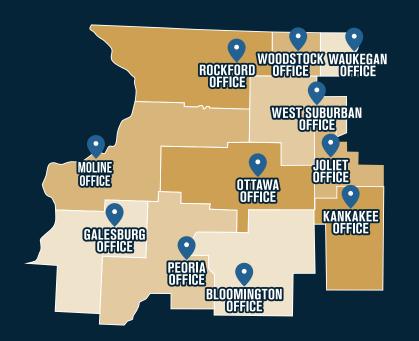

## **PSLS' Reach**

PSLS is a non-profit law firm, serving community members across 36 counties at its 11 offices.

#### BLOOMINGTON Serving Livingston, McLean and Woodford Counties

GALESBURG Serving Henderson, Knox, McDonough and Warren Counties

JOLIET Serving Will County

KANKAKEE Serving Iroquois and Kankakee Counties

MOLINE Serving Henry, Lee, Mercer, Rock Island and Whiteside Counties

OTTAWA Serving Bureau, Grundy, LaSalle and Putnam Counties

#### PEORIA

Serving Fulton, Marshall, Peoria, Stark and Tazewell Counties

ROCKFORD Serving Boone, Carroll, Jo Daviess, Ogle, Stephenson and Winnebago Counties

WAUKEGAN Serving Lake County

WEST SUBURBAN Serving DeKalb, DuPage, Kane and Kendall Counties

WOODSTOCK Serving McHenry County