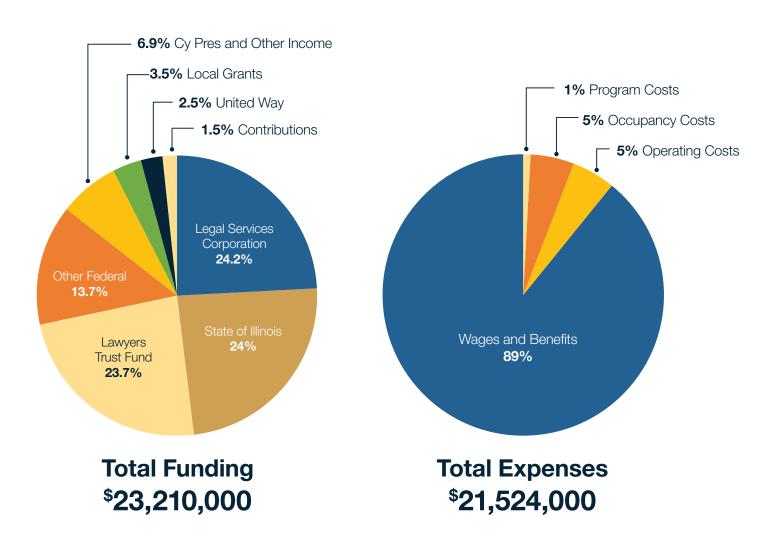

## 2024 Funding and Expenses

#### A Donor's Difference

With the help of generous and passionate donors, PSLS is able to continue to help clients successfully navigate through and resolve their serious civil legal issues.

Sometimes, grant timelines do not correspond with our fiscal year. This income includes funds awarded for expenses to be paid at a later date. When we have income exceeding expenses, we place such funds in reserve to help us through challenging times, such as when government agencies delay payments or when we face funding reductions. This plan provides continuity in services for our existing clients.