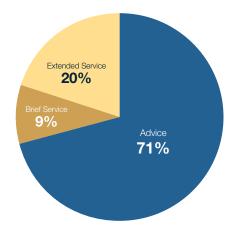

#### Percent of Closed Cases by Closing Reason

**12,000+** Children 17 Years Old or Younger Impacted by PSLS' Work

"I spoke with one of the lawyers yesterday and was very impressed with the help and knowledge she had about the issue I have! This service is wonderful and helpful! Thank you so much! Very professional!"